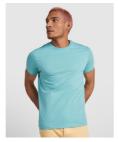

# **STAFFORD** K6681

### DESCRIPTION

Tubular short-sleeve t-shirt. Crew neck with elastane. Side seams. Removable label.

#### COMPOSITION

100% cotton, single jersey, 190 gsm. Heather grey colour (58): 85% cotton / 15% viscose.