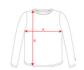

### SIZES

| Kids:       | 3/4  | 5/6  | 7/8  | 9/10 | 11/12 |
|-------------|------|------|------|------|-------|
| WIDTH (A)   | 32cm | 35cm | 38cm | 42cm | 46cm  |
| LONG<br>(B) | 43cm | 47cm | 51cm | 55cm | 59cm  |