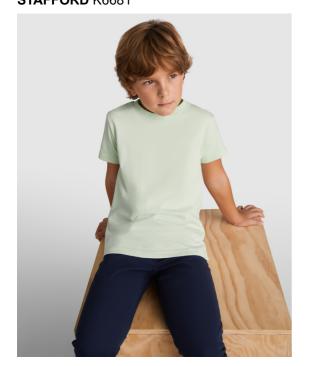

# **STAFFORD** K6681

### DESCRIPTION

Tubular short-sleeve t-shirt. Crew neck with elastane. Side seams. Removable label.

#### COMPOSITION

100% cotton, single jersey, 190 gsm. Heather grey colour (58): 85% cotton / 15% viscose.